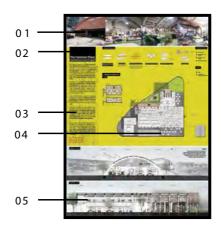

## INTERIOR DESIGN CATEGORY

All entry submissions need to include existing site photos. (If applicable)

05 Project

**Elevation** 

- 01 Existing Site Photos (if applicable)
- 6 Perspectives of the Projects in 3D Students can

Students can place perspectives according to their own preference.

- 02 Project Profile
  - -Project Name -Project Category -Concept
- 07 Colour chips with the corresponding Nippon Paint colour codes and names.
- 03 Design Statement
- 08 Students should provide captions for selected perspectives with reasons why the colours are applied in regards to the concept.
- 04 Project Plan & Furniture Layout Plan
  - 09 Explanation of the green
  - 69 Explanation of the green elements and green paint products used in the project.