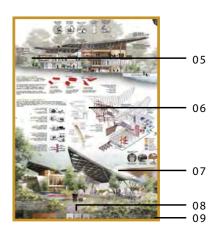

## ARCHITECTURAL CATEGORY

All entry submissions need to include existing site photos. (If applicable)

- 01 Project Profile
  - -Project Name -Project Category -Concept
- 06 Explanation of the green elements and green paint products used in the project.
- 02 Design Statement
- 03 Project Plan & Furniture Layout Plan
- 04 Existing Site
  Photos (if applicable)
- 05 Project Elevation

- 07 Perspectives of the Projects in 3D Students can place perspectives according to their own preference.
- 08 Colour chips with the corresponding Nippon Paint colour codes and names.
- 09 Students should provide captions for selected perspectives with reasons why the colours are applied in regards to the concept.