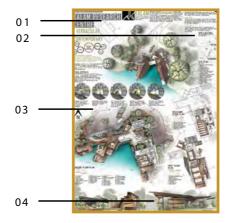

## ARCHITECTURAL CATEGORY

All entry submissions need to include existing site photos. (If applicable)

- 01 Project Profile
  - -Project Name -Project Category -Concept
- 06 Explanation of the green elements and green paint products used in the project.
- 02 Design Statement
- 03 Project Plan & Furniture Layout Plan
- 04 Existing Site
  Photos (if applicable)
- 05 Project Elevation

- 07 Perspectives of the Projects in 3D Students can place perspectives according to their own preference.
- 08 Colour chips with the corresponding Nippon Paint colour codes and names.
- 09 Students should provide captions for selected perspectives with reasons why the colours are applied in regards to the concept.